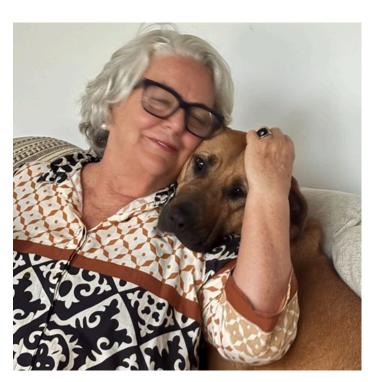

## Kobe

Other animals

MASTIFF CROSS Warwick, QLD

Please meet Kobe, a sweet-natured 3 year-old female Mastiff/Great Dane mix with a gentle manner and a joyful spirit that makes you feel good just being around her. She weighs 30 kgs.

Kobe's story begins in August 2022 when she and her three littermates came into our care. She was quickly adopted and has enjoyed almost three years as an integral member of a devoted family, who guided her through puppyhood and adolescence. Now, as a mature dog, she is a fine testament to their care and training.

Due to a change in her family's circumstances and through no fault of her own, Kobe has been very reluctantly returned to us for rehoming. Her surrendering family have kindly provided all the photos and videos that form part of this...