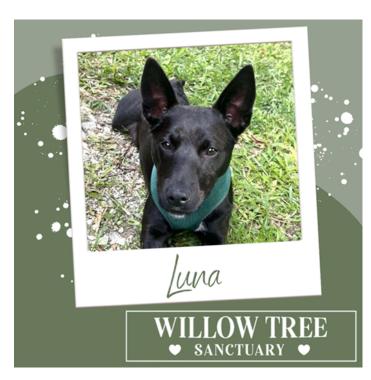

## Luna

KELPIE CROSS North Coast, NSW

● You'll be over the moon with Luna ●

Name: Luna Breed: Kelpie x Gender: Female

delidel. Lelliale

Size: Estimated adult size - Medium

DOB: 11/12/2024
Cats: Maybe
Dogs: Yes
Children: Yes

Energy level: Working breed Location: North Coast NSW...

Scan the QR code to learn more about LUNA and submit your enquiry today!